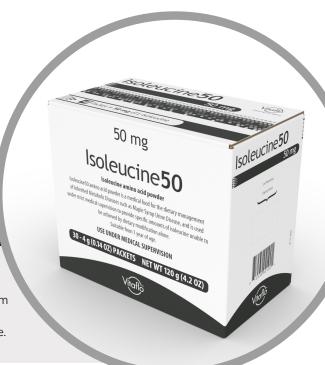

# Isoleucine 50

#### DESCRIPTION

A powdered Isoleucine amino acid medical food on a carbohydrate base.

**USE UNDER MEDICAL SUPERVISION** 

#### **INDICATIONS**

Isoleucine50 is for use in the dietary management of inborn errors of metabolism such as Maple Syrup Urine Disease, to provide specific amounts of Isoleucine unable to be achieved by dietary modification alone. Suitable from 1 year of age.

## **IMPORTANT NOTICE**

Must only be used under strict medical supervision.

Not for intravenous use.

For enteral use only (oral and tube feeding).

Not for use as a sole source of nutrition.

| PACK SIZE                     | NET WT            | HCPCS<br>CODE | REIMBURSEMENT<br>CODE |
|-------------------------------|-------------------|---------------|-----------------------|
| 30 x 4 g (0.14 oz)<br>packets | 120 g<br>(4.2 oz) | B4155         | 50600-0543-02         |